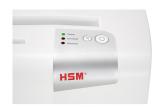

The automatic reverse eliminates paper jams and ensures a smooth operation.

The LED indicator shows the device's operating status: Power, Overload, Overheat.