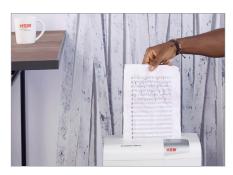

#### HSM shredstar S10 document shredder

Data protection for everyone. This modern and compact strip cut document shredder with a separate CD cutting unit destroys your data reliably and quietly, both at home or at a small office.

#### **Automatic start/stop**

The operation is very easy: the device starts automatically when fed paper and automatically stops after shredding is complete.