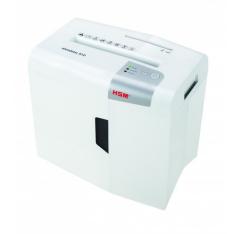

#### HSM shredstar S10 document shredder

Data protection for everyone. This modern and compact strip cut document shredder with a separate CD cutting unit destroys your data reliably and quietly, both at home or at a small office.

### **Technical data**

| Order number:                      | 1042121              | Intake width:                 | 220 mm                     |
|------------------------------------|----------------------|-------------------------------|----------------------------|
| EAN                                | 4026631057714        | Container volume /            | 18                         |
| Cutting type:                      | strip cut            | collecting:                   |                            |
| Cutting width:                     | 6 mm                 | Noise level (idle operation): | ca. 58 dB(A)               |
| Security level (DIN 66399):        | E-2 O-1 P-2 T-1      | Weight x Depth x Height:      | 345 x 245 x 385 mm         |
| Cutting capacity in sheets 80g/m²: | 10                   | Weight:                       | 3,89 kg                    |
|                                    |                      | Shredder material:            | Paper, Staples and paper   |
| Power consumption:                 | 125 W                |                               | clips, Credit card, CD/DVD |
| Voltage / Frequency:               | 220-240 V / 50-60 Hz |                               |                            |