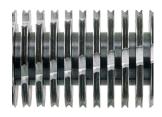

## **Product information**

The induction-hardened, solid steel cutting rollers guarantee durability.

Reusable cardboard box as bin for shredded material.

The full bin is indicated via the display and the machine switches off automatically.