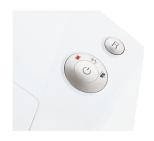

# **Automatic start/stop**

The operation is very easy: the device starts automatically when fed paper and automatically stops after shredding is complete.