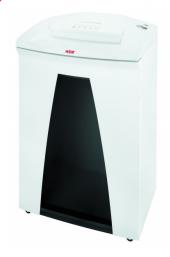

## **HSM SECURIO B34 document shredder**

This premium document shredder in an elegant design provides for data security in an open-plan office. Thanks to the powerful drive, it reliably and quietly shreds the incoming amounts of data of up to eight people.

# **Technical data**

| Order number:                         | 1840111         | Intake width:                 | 310 mm                     |
|---------------------------------------|-----------------|-------------------------------|----------------------------|
| EAN                                   | 4026631025157   | Container volume /            | 100 l                      |
| Cutting type:                         | strip cut       | collecting:                   |                            |
| Cutting width:                        | 3,9 mm          | Noise level (idle operation): | ca. 56 dB(A)               |
| Security level (DIN 66399):           | E-2 O-2 P-2 T-2 | Weight x Depth x Height:      | 541 x 439 x 845 mm         |
| ,                                     | 25 - 27         | Weight:                       | 34,5 kg                    |
| Cutting capacity in<br>sheets 80g/m²: | 25 - 27         | Shredder material:            | Paper, Staples and paper   |
| Power consumption:                    | 590 W           |                               | clips, Credit card, CD/DVD |
| Voltage / Frequency:                  | 230 V / 50 Hz   |                               |                            |