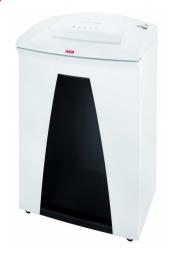

## **HSM SECURIO B34 document shredder**

This premium document shredder in an elegant design provides for data security in an open-plan office. Thanks to the powerful drive, it reliably and quietly shreds the incoming amounts of data of up to eight people.

# **Technical data**

| Order number:                         | 1842111         | Voltage / Frequency:           | 230 V / 50 Hz                                 |
|---------------------------------------|-----------------|--------------------------------|-----------------------------------------------|
| EAN                                   | 4026631025171   | Intake width:                  | 310 mm                                        |
| Cutting type:                         | particle cut    | Container volume / collecting: | 100 l                                         |
| Cutting width:                        | 1,9 mm          |                                |                                               |
|                                       | 4.5             | Noise level (idle operation):  | ca. 56 dB(A)                                  |
| Particle length:                      | 15 mm           |                                |                                               |
| Security level (DIN 66399):           | E-4 F-2 P-5 T-5 | Weight x Depth x Height:       | 541 x 439 x 845 mm                            |
| ,                                     | 10.15           | Weight:                        | 42 kg                                         |
| Cutting capacity in<br>sheets 80g/m²: | 13 - 15         | Shredder material:             | Paper, Staples and pape<br>clips, Credit card |
| Power consumption:                    | 590 W           |                                |                                               |
|                                       |                 |                                |                                               |