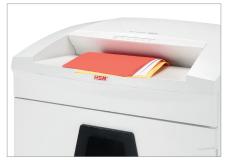

# **Technical data**

| Order number:                         | 1842111         | Voltage / Frequency:           | 230 V / 50 Hz                                 |
|---------------------------------------|-----------------|--------------------------------|-----------------------------------------------|
| EAN                                   | 4026631025171   | Intake width:                  | 310 mm                                        |
| Cutting type:                         | particle cut    | Container volume / collecting: | 100 l                                         |
| Cutting width:                        | 1,9 mm          |                                |                                               |
|                                       | 4.5             | Noise level (idle operation):  | ca. 56 dB(A)                                  |
| Particle length:                      | 15 mm           |                                |                                               |
| Security level (DIN 66399):           | E-4 F-2 P-5 T-5 | Weight x Depth x Height:       | 541 x 439 x 845 mm                            |
| ,                                     | 10.15           | Weight:                        | 42 kg                                         |
| Cutting capacity in<br>sheets 80g/m²: | 13 - 15         | Shredder material:             | Paper, Staples and pape<br>clips, Credit card |
| Power consumption:                    | 590 W           |                                |                                               |
|                                       |                 |                                |                                               |

## **Product information**

The induction-hardened, solid steel cutting rollers guarantee durability.

Reusable cardboard box as bin for shredded material.

The full bin is indicated via the display and the machine switches off automatically.