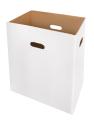

## **Product information**

The induction-hardened, solid steel cutting rollers guarantee durability.

Reusable cardboard box as bin for shredded material.

The full bin is indicated via the display and the machine switches off automatically.

# **Convenient emptying**

Robust wooden cabinet with castors. After opening the door, the reusable collecting bag can be easily removed and emptied.

Lifetime warranty on solid steel cutting rollers at security levels P-2 to P-5 (according to ISO/IEC 21964).