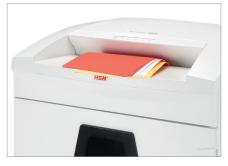

## **Technical data**

| Order number:                   | 1843111             | Voltage / Frequency:           | 230 V / 50 Hz                                       |
|---------------------------------|---------------------|--------------------------------|-----------------------------------------------------|
| EAN                             | 4026631025188       | Intake width:                  | 310 mm                                              |
| Cutting type:                   | particle cut        | Container volume / collecting: | 100 l                                               |
| Cutting width: Particle length: | 4,5 mm<br>30 mm     | Noise level (idle operation):  | ca. 56 dB(A)                                        |
| Security level (DIN 66399):     | E-3 F-1 O-3 P-4 T-4 | Weight x Depth x Height:       | 541 x 439 x 845 mm                                  |
| Cutting capacity in             | 20 - 22             | Weight:                        | 42 kg                                               |
| sheets 80g/m²:                  |                     | Shredder material:             | Paper, Staples and paper clips, Credit card, CD/DVD |
| Power consumption:              | 590 W               |                                |                                                     |

## **Product information**

The induction-hardened, solid steel cutting rollers guarantee durability.

Reusable cardboard box as bin for shredded material.

The full bin is indicated via the display and the machine switches off automatically.