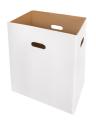

## **Product information**

The induction-hardened, solid steel cutting rollers guarantee durability.

Reusable cardboard box as bin for shredded material.

The full bin is indicated via the display and the machine switches off automatically.

## **Convenient emptying**

Robust wooden cabinet with castors. After opening the door, the reusable collecting bag can be easily removed and emptied.

Lifetime warranty on solid steel cutting rollers at security levels P-2 to P-5 (according to ISO/IEC 21964).