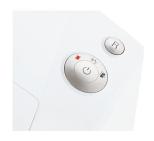

## High level of user safety

The safety element prevents unintentional entry of materials into the machine and thereby increases the user safety.

## **Automatic start/stop**

The operation is very easy: the device starts automatically when fed paper and automatically stops after shredding is complete.