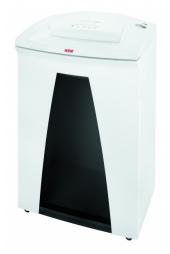

# **HSM SECURIO B34 - 4.5 x 30 mm**

## **HSM SECURIO B34 document shredder**

This premium document shredder in an elegant design provides for data security in an open-plan office. Thanks to the powerful drive, it reliably and quietly shreds the incoming amounts of data of up to eight people.