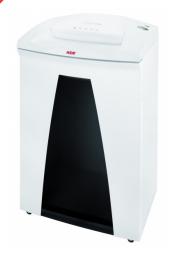

## **HSM SECURIO B34 document shredder**

This premium document shredder in an elegant design provides for data security in an open-plan office. Thanks to the powerful drive, it reliably and quietly shreds the incoming amounts of data of up to eight people.

# **Convenient emptying**

Robust wooden cabinet with castors. After opening the door, the reusable collecting bag can be easily removed and emptied.

Lifetime warranty on solid steel cutting rollers at security levels P-2 to P-5 (according to ISO/IEC 21964).