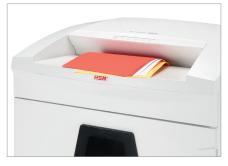

# **Technical data**

| Order number:                      | 1844111       | Voltage / Frequency:           | 230 V / 50 Hz      |
|------------------------------------|---------------|--------------------------------|--------------------|
| EAN                                | 4026631030861 | Intake width:                  | 310 mm             |
| Cutting type:                      | particle cut  | Container volume / collecting: | 100                |
| Cutting width:  Particle length:   | 1 mm<br>5 mm  | Noise level (idle operation):  | ca. 56 dB(A)       |
| Security level (DIN 66399):        | F-3 P-7       | Weight x Depth x Height:       | 541 x 439 x 845 mm |
| Cutting capacity in sheets 80g/m²: | 5             | Weight: Shredder material:     | 42 kg<br>Paper     |
| Power consumption:                 | 590 W         |                                |                    |

# **Anti-paper jam function**

The paper feed with overload protection reduces paper jams and sustains the high throughput of paper.