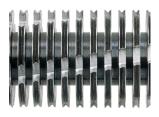

## **Product information**

The induction-hardened, solid steel cutting rollers guarantee durability.

Reusable cardboard box as bin for shredded material.

The full bin is indicated via the display and the machine switches off automatically.