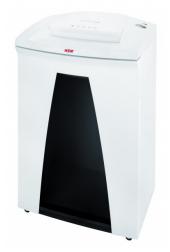

## **HSM SECURIO B34 document shredder**

This premium document shredder in an elegant design provides for data security in an open-plan office. Thanks to the powerful drive, it reliably and quietly shreds the incoming amounts of data of up to eight people.

# **Technical data**

| Order number:               | 1845111       | Voltage / Frequency:           | 230 V / 50 Hz                  |
|-----------------------------|---------------|--------------------------------|--------------------------------|
| EAN                         | 4026631036610 | Intake width:                  | 310 mm                         |
| Cutting type:               | particle cut  | Container volume / collecting: | 100 l                          |
| Cutting width:              | 0,78 mm       | Noise level (idle              | ca. 56 dB(A)                   |
| Particle length:            | 11 mm         | operation):                    |                                |
| Security level (DIN 66399): | F-3 P-6       | Weight x Depth x Height:       | 541 x 439 x 845 mm             |
| Cutting capacity in         | 8             | Weight:                        | 42 kg                          |
| sheets 80g/m²:              |               | Shredder material:             | Paper, Staples and paper clips |
| Power consumption:          | 590 W         |                                |                                |