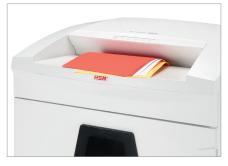

# **Technical data**

| Order number:               | 1845111       | Voltage / Frequency:           | 230 V / 50 Hz                  |
|-----------------------------|---------------|--------------------------------|--------------------------------|
| EAN                         | 4026631036610 | Intake width:                  | 310 mm                         |
| Cutting type:               | particle cut  | Container volume / collecting: | 100 l                          |
| Cutting width:              | 0,78 mm       | Noise level (idle              | ca. 56 dB(A)                   |
| Particle length:            | 11 mm         | operation):                    |                                |
| Security level (DIN 66399): | F-3 P-6       | Weight x Depth x Height:       | 541 x 439 x 845 mm             |
| Cutting capacity in         | 8             | Weight:                        | 42 kg                          |
| sheets 80g/m²:              |               | Shredder material:             | Paper, Staples and paper clips |
| Power consumption:          | 590 W         |                                |                                |

#### For continuous operation

The powerful motor ensures a high cutting capacity and reliable continuous operation.