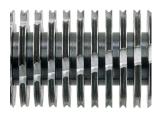

## **Product information**

The induction-hardened, solid steel cutting rollers guarantee durability.

Reusable cardboard box as bin for shredded material.

The full bin is indicated via the display and the machine switches off automatically.