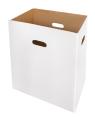

## **Product information**

The induction-hardened, solid steel cutting rollers guarantee durability.

Reusable cardboard box as bin for shredded material.

The full bin is indicated via the display and the machine switches off automatically.

# **Convenient emptying**

Robust wooden cabinet with castors. After opening the door, the reusable collecting bag can be easily removed and emptied.

Lifetime warranty on solid steel cutting rollers at security levels P-2 to P-5 (according to ISO/IEC 21964).