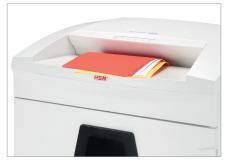

# **Technical data**

| Order number:                         | 1920111         | Intake width:                 | 400 mm                     |
|---------------------------------------|-----------------|-------------------------------|----------------------------|
| EAN                                   | 4026631044202   | Container volume /            | 130 l                      |
| Cutting type:                         | strip cut       | collecting:                   |                            |
| Cutting width:                        | 3,9 mm          | Noise level (idle operation): | ca. 56 dB(A)               |
| Security level (DIN 66399):           | E-2 O-2 P-2 T-2 | Weight x Depth x Height:      | 620 x 525 x 870 mm         |
| Cutting conneity in                   | 26 - 28         | Weight:                       | 48,3 kg                    |
| Cutting capacity in<br>sheets 80g/m²: | 20 - 28         | Shredder material:            | Paper, Staples and paper   |
| Power consumption:                    | 590 W           |                               | clips, Credit card, CD/DVD |
| Voltage / Frequency:                  | 230 V / 50 Hz   |                               |                            |