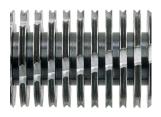

# **Product information**

The induction-hardened, solid steel cutting rollers guarantee durability.

Reusable cardboard box as bin for shredded material.

The full bin is indicated via the display and the machine switches off automatically.