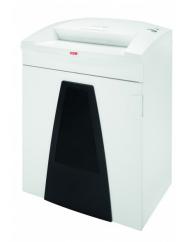

## **HSM SECURIO B35 document shredder**

For more data security in the workplace. The excellent document shredder with an intake width of 400 mm for professional data destruction in an open-plan office for up to eight people.

# **Technical data**

| Order number:                         | 1920111         | Intake width:                 | 400 mm                     |
|---------------------------------------|-----------------|-------------------------------|----------------------------|
| EAN                                   | 4026631044202   | Container volume /            | 130 l                      |
| Cutting type:                         | strip cut       | collecting:                   |                            |
| Cutting width:                        | 3,9 mm          | Noise level (idle operation): | ca. 56 dB(A)               |
| Security level (DIN 66399):           | E-2 O-2 P-2 T-2 | Weight x Depth x Height:      | 620 x 525 x 870 mm         |
| Cutting conneity in                   | 26 - 28         | Weight:                       | 48,3 kg                    |
| Cutting capacity in<br>sheets 80g/m²: | 20 - 28         | Shredder material:            | Paper, Staples and paper   |
| Power consumption:                    | 590 W           |                               | clips, Credit card, CD/DVD |
| Voltage / Frequency:                  | 230 V / 50 Hz   |                               |                            |