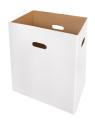

# **Product information**

The induction-hardened, solid steel cutting rollers guarantee durability.

Reusable cardboard box as bin for shredded material.

The full bin is indicated via the display and the machine switches off automatically.

## **Convenient emptying**

Robust wooden cabinet with castors. After opening the door, the reusable collecting bag can be easily removed and emptied.

Lifetime warranty on solid steel cutting rollers at security levels P-2 to P-5 (according to ISO/IEC 21964).