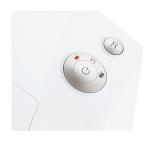

## **Automatic start/stop**

The operation is very easy: the device starts automatically when fed paper and automatically stops after shredding is complete.