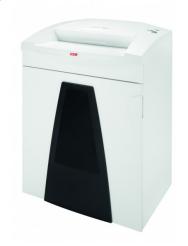

# **HSM SECURIO B35 - 1.9 x 15 mm**

## **HSM SECURIO B35 document shredder**

For more data security in the workplace. The excellent document shredder with an intake width of 400 mm for professional data destruction in an open-plan office for up to eight people.

# **Technical data**

| Order number:               | 1922111         | Voltage / Frequency:           | 230 V / 50 Hz                               |
|-----------------------------|-----------------|--------------------------------|---------------------------------------------|
| EAN                         | 4026631044233   | Intake width:                  | 400 mm                                      |
| Cutting type:               | particle cut    | Container volume / collecting: | 130 l                                       |
| Cutting width:              | 1,9 mm          |                                |                                             |
| Particle length:            | 15 mm           | Noise level (idle operation):  | ca. 56 dB(A)                                |
| Security level (DIN 66399): | E-4 F-2 P-5 T-5 | Weight x Depth x Height:       | 620 x 525 x 870 mm                          |
| Cutting capacity in 14 - 15 | 14 - 15         | Weight:                        | 53,2 kg                                     |
| sheets 80g/m²:              | 17 13           | Shredder material:             | Paper, Staples and paper clips, Credit card |
| Power consumption:          | 590 W           |                                |                                             |
|                             |                 |                                |                                             |