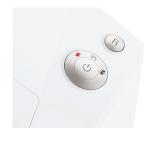

# **Automatic start/stop**

The operation is very easy: the device starts automatically when fed paper and automatically stops after shredding is complete.