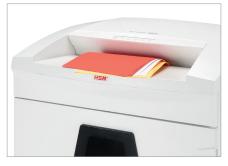

# **Technical data**

| Order number:                                      | 1923111             | Voltage / Frequency:          |
|----------------------------------------------------|---------------------|-------------------------------|
| EAN                                                | 4026631044226       | Intake width:                 |
| Cutting type:                                      | particle cut        | Container volume /            |
| Cutting width:                                     | 4,5 mm              | collecting:                   |
| Particle length:                                   | 30 mm               | Noise level (idle operation): |
| Security level (DIN 66399):                        | E-3 F-1 O-3 P-4 T-4 | Weight x Depth x Height:      |
| Cutting canacity in                                | 21 - 22             | Weight:                       |
| Cutting capacity in<br>sheets 80g/m <sup>2</sup> : | 21 - 22             | Shredder material:            |
| Power consumption:                                 | 590 W               |                               |
|                                                    |                     |                               |

| Voltage / Frequency:           | 230 V / 50 Hz                                       |
|--------------------------------|-----------------------------------------------------|
| Intake width:                  | 400 mm                                              |
| Container volume / collecting: | 130                                                 |
| Noise level (idle operation):  | ca. 56 dB(A)                                        |
| Weight x Depth x Height:       | 620 x 525 x 870 mm                                  |
| Weight:                        | 54,4 kg                                             |
| Shredder material:             | Paper, Staples and paper clips, Credit card, CD/DVD |