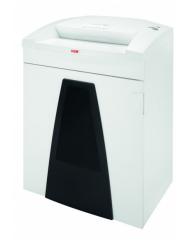

# **HSM SECURIO B35 - 4.5 x 30 mm**

## **HSM SECURIO B35 document shredder**

For more data security in the workplace. The excellent document shredder with an intake width of 400 mm for professional data destruction in an open-plan office for up to eight people.

# **Technical data**

| Order number:                                      | 1923111             | Voltage / Frequency:          |
|----------------------------------------------------|---------------------|-------------------------------|
| EAN                                                | 4026631044226       | Intake width:                 |
| Cutting type:                                      | particle cut        | Container volume /            |
| Cutting width:                                     | 4,5 mm              | collecting:                   |
| Particle length:                                   | 30 mm               | Noise level (idle operation): |
| Security level (DIN 66399):                        | E-3 F-1 O-3 P-4 T-4 | Weight x Depth x Height:      |
| Cutting canacity in                                | 21 - 22             | Weight:                       |
| Cutting capacity in<br>sheets 80g/m <sup>2</sup> : | 21 - 22             | Shredder material:            |
| Power consumption:                                 | 590 W               |                               |
|                                                    |                     |                               |

| Voltage / Frequency:           | 230 V / 50 Hz                                       |
|--------------------------------|-----------------------------------------------------|
| Intake width:                  | 400 mm                                              |
| Container volume / collecting: | 130                                                 |
| Noise level (idle operation):  | ca. 56 dB(A)                                        |
| Weight x Depth x Height:       | 620 x 525 x 870 mm                                  |
| Weight:                        | 54,4 kg                                             |
| Shredder material:             | Paper, Staples and paper clips, Credit card, CD/DVD |