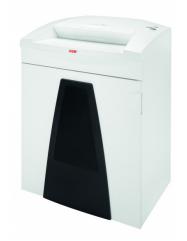

## **HSM SECURIO B35 document shredder**

For more data security in the workplace. The excellent document shredder with an intake width of 400 mm for professional data destruction in an open-plan office for up to eight people.

# **Convenient emptying**

Robust wooden cabinet with castors. After opening the door, the reusable collecting bag can be easily removed and emptied.

Lifetime warranty on solid steel cutting rollers at security levels P-2 to P-5 (according to ISO/IEC 21964).