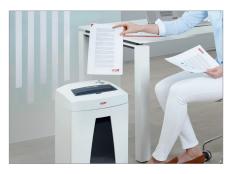

## **Automatic start/stop**

The operation is very easy: the device starts automatically when fed paper and automatically stops after shredding is complete.