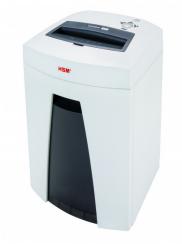

## **HSM SECURIO C18 document shredder**

Compact, functional and convenient. With cutting rollers made from hardened steel and a pressure-sensitive safety element. The quiet document shredder with a removable waste container – for demanding users in the private sector or small office.