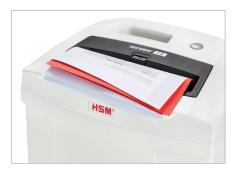

# **Product information**

The hardened steel cutting rollers with a lifetime warranty can easily cope with staples and paper clips and guarantee durability.

The waste container can be easily removed and emptied.

The paper feed with overload protection reduces paper jams and sustains the high throughput of paper.

# **Anti-paper jam function**

The paper feed with overload protection reduces paper jams and sustains the high throughput of paper.