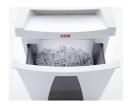

The paper feed with overload protection reduces paper jams and sustains the high throughput of paper.

# **Anti-paper jam function**

The paper feed with overload protection reduces paper jams and sustains the high throughput of paper.