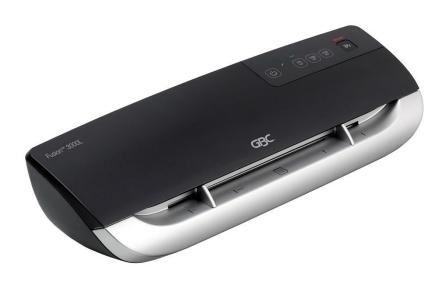

## **GBC Fusion 3000L – A4**

GBC proudly introduce the 'Fusion' laminating range - making Laminating easy and super fast! For moderate users, the GBC 3000L models offer professional document finishing with class leading performance.

## Professional quality A4 laminator

- 2 roller technology
- 4 Variable temperature settings
- Tap Touch button user controls
- Sureflow anti-jam technology
- Guide right feature promotes straight pouch feeding

## Safe and Speedy Laminating

- Quick laminating speed
- Fast warm up
- Auto detect and manual release for any misfed documents
- Safe auto shut off after 30 minutes with audible alert

## Laminate a variety of products

- Laminates up to A4 size
- Accepts 75-250 micron pouches