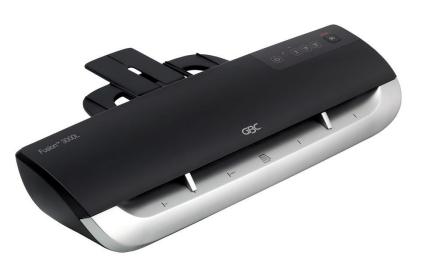

## GBC Fusion 3000L – A3

GBC proudly introduce the 'Fusion' laminating range - making Laminating easy and super fast! For moderate users, the GBC 3000L models offer professional document finishing with class leading performance.

- Brand: GBC Model: FUSION 3000L Product Code: LAMI2083 **Quantity of Rolls: 2** Laminating Speed: 500mm/min **Compatible Pouches:** Max size - A3 Max thickness - 250Mic Warm Up Time: 90 Seconds Warranty Period: 2 Years Reverse Function: Yes Jam/Roller Release: Yes Auto Shut Off: 30 minutes **Recommended Usage Level:** Moderate Use Additional Features:
- 4 Setting Variable temperature
  Tap Touch button user controls
- Auto Detect/manual release
- for misfed documents
- Audible alert with manual shut off

## Professional quality A3 laminator

- 2 roller technology
- 4 Variable temperature settings
- Tap Touch button user controls
- Sureflow anti-jam technology
- Guide right feature promotes straight pouch feeding