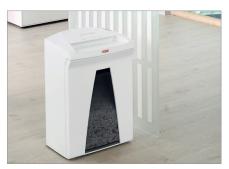

**Filling level indication** The filling level of the waste container can be seen at all times through the inspection window.

Lifetime warranty on solid steel cutting rollers at security levels P-2 to P-5 (according to ISO/IEC 21964).