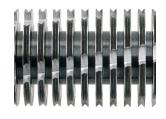

## **Product information**

For a consistently high cutting performance, this low maintenance document shredder has an external automatic oiler as an option.

The induction-hardened, solid steel cutting rollers guarantee durability.