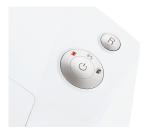

Automatic start/stop

The operation is very easy: the device starts automatically when fed paper and automatically stops after shredding is complete.

**Display bin full** 

The full bin is indicated via the display and the machine switches off automatically.

**Filling level indication** The filling level of the waste container can be seen at all times through the inspection window.

Lifetime warranty on solid steel cutting rollers at security levels P-2 to P-5 (according to ISO/IEC 21964).