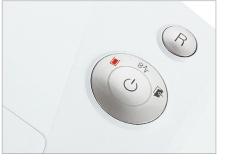

Automatic start/stop

The operation is very easy: the device starts automatically when fed paper and automatically stops after shredding is complete.

**Display bin full** 

The full bin is indicated via the display and the machine switches off automatically.

The full bin is indicated via the display and the machine switches off automatically.

For continuous operation

The powerful motor ensures a high cutting capacity and reliable continuous operation.

**Energy-saving** 