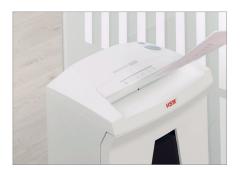

Automatic start/stop

The operation is very easy: the device starts automatically when fed paper and automatically stops after shredding is complete.

**Display bin full** 

The full bin is indicated via the display and the machine switches off automatically.