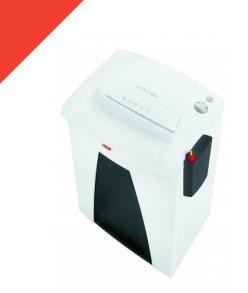

## HSM SECURIO B32 document shredder

High quality materials, proven quality – the reliable security partner in the workplace. With an intake width of 310 mm, the document shredder effortlessly shreds DIN A3 paper. It is the perfect device for working groups.

## **Technical data**

| Order number:                      | 18241110      | Voltage / Frequency:              | 230 V / 50 Hz      |
|------------------------------------|---------------|-----------------------------------|--------------------|
| EAN                                | 4026631032964 | Intake width:                     | 310 mm             |
| Cutting type:                      | particle cut  | Container volume /<br>collecting: | 82 l               |
| Cutting width:                     | 1 mm          | U                                 |                    |
| Particle length:                   | 5 mm          | Noise level (idle<br>operation):  | ca. 56 dB(A)       |
| Security level (DIN<br>66399):     | F-3 P-7       | Weight x Depth x Height:          | 497 x 398 x 793 mm |
| Cutting capacity in sheets 80g/m²: | 4             | Weight:                           | 27 kg              |
|                                    |               | Shredder material:                | Paper              |
| Power consumption:                 | 500 W         |                                   |                    |