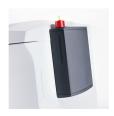

## **Product information**

For a consistently high cutting performance, this low maintenance document shredder has an external automatic oiler as an option.

The induction-hardened, solid steel cutting rollers guarantee durability.

## High level of user safety

The safety element prevents unintentional entry of materials into the machine and thereby increases the user safety.