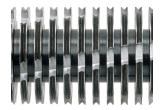

## **Product information**

For a consistently high cutting performance, this low maintenance document shredder has an external automatic oiler as an option.

The induction-hardened, solid steel cutting rollers guarantee durability.