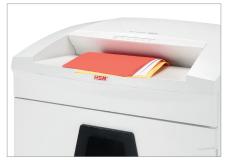

## **Technical data**

| Order number:               | 18431110            | Voltage / Frequency:           | 230 V / 50 Hz                                       |
|-----------------------------|---------------------|--------------------------------|-----------------------------------------------------|
| EAN                         | 4026631031608       | Intake width:                  | 310 mm                                              |
| Cutting type:               | particle cut        | Container volume / collecting: | 100 l                                               |
| Cutting width:              | 4,5 mm              | Noise level (idle              | ca. 56 dB(A)                                        |
| Particle length:            | 30 mm               | operation):                    | Ca. 50 UB(A)                                        |
| Security level (DIN 66399): | E-3 F-1 O-3 P-4 T-4 | Weight x Depth x Height:       | 541 x 439 x 845 mm                                  |
| Cutting capacity in         | 20 - 22             | Weight:                        | 42 kg                                               |
| sheets 80g/m²:              | 20 22               | Shredder material:             | Paper, Staples and paper clips, Credit card, CD/DVD |
| Power consumption:          | 590 W               |                                |                                                     |
|                             |                     |                                |                                                     |