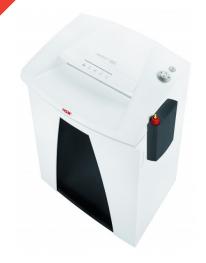

## **HSM SECURIO B34 document shredder**

This premium document shredder in an elegant design provides for data security in an open-plan office. Thanks to the powerful drive, it reliably and quietly shreds the incoming amounts of data of up to eight people.

## **Product information**

For a consistently high cutting performance, this low maintenance document shredder has an external automatic oiler as an option.

The induction-hardened, solid steel cutting rollers guarantee durability.