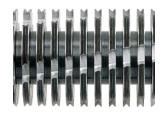

## **Product information**

For a consistently high cutting performance, this low maintenance document shredder has an external automatic oiler as an option.

The induction-hardened, solid steel cutting rollers guarantee durability.

Lifetime warranty on solid steel cutting rollers at security levels P-2 to P-5 (according to ISO/IEC 21964).