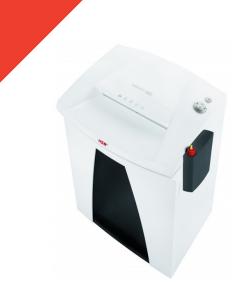

## HSM SECURIO B34 document shredder

This premium document shredder in an elegant design provides for data security in an open-plan office. Thanks to the powerful drive, it reliably and quietly shreds the incoming amounts of data of up to eight people.

## **Product information**

For a consistently high cutting performance, this low maintenance document shredder has an external automatic oiler as an option.

The induction-hardened, solid steel cutting rollers guarantee durability.