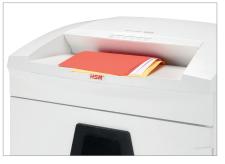

## **Product information**

For a consistently high cutting performance, this low maintenance document shredder has an external automatic oiler as an option.

The induction-hardened, solid steel cutting rollers guarantee durability.