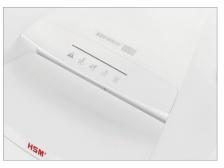

High level of user safety

The safety element prevents unintentional entry of materials into the machine and thereby increases the user safety.

Automatic start/stop

The operation is very easy: the device starts automatically when fed paper and automatically stops after shredding is complete.