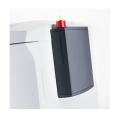

High level of user safety

The safety element prevents unintentional entry of materials into the machine and thereby increases the user safety.

Automatic start/stop

The operation is very easy: the device starts automatically when fed paper and automatically stops after shredding is complete.