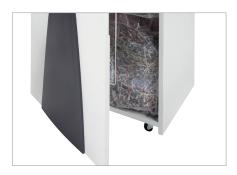

Reusable cardboard box as bin for shredded material.

## **Convenient emptying**

Robust wooden cabinet with castors. After opening the door, the reusable collecting bag can be easily removed and emptied.

Lifetime warranty on solid steel cutting rollers at security levels P-2 to P-5 (according to ISO/IEC 21964).