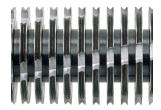

# **Product information**

For a consistently high cutting performance, this low maintenance document shredder has an external automatic oiler as an option.

The induction-hardened, solid steel cutting rollers guarantee durability.