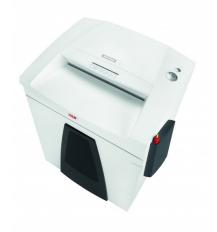

# **HSM SECURIO B35 document shredder**

For more data security in the workplace. The excellent document shredder with an intake width of 400 mm for professional data destruction in an open-plan office for up to eight people.

## **Technical data**

| Order number:               | 19231110            | Voltage / Frequency:           | 230 V / 50 Hz                                       |
|-----------------------------|---------------------|--------------------------------|-----------------------------------------------------|
| EAN                         | 4026631047180       | Intake width:                  | 400 mm                                              |
| Cutting type:               | particle cut        | Container volume / collecting: | 130                                                 |
| Cutting width:              | 4,5 mm              | Noise level (idle              | ca. 56 dB(A)                                        |
| Particle length:            | 30 mm               | operation):                    | ca. 50 db(A)                                        |
| Security level (DIN 66399): | E-3 F-1 O-3 P-4 T-4 | Weight x Depth x Height:       | 620 x 525 x 870 mm                                  |
| Cutting capacity in         | 21 - 22             | Weight:                        | 55,8 kg                                             |
| sheets 80g/m²:              |                     | Shredder material:             | Paper, Staples and paper clips, Credit card, CD/DVD |
| Power consumption:          | 590 W               |                                |                                                     |