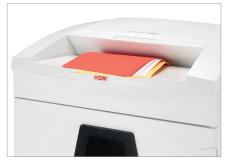

## **Technical data**

| Order number:               | 19231110            | Voltage / Frequency:           | 230 V / 50 Hz                                       |
|-----------------------------|---------------------|--------------------------------|-----------------------------------------------------|
| EAN                         | 4026631047180       | Intake width:                  | 400 mm                                              |
| Cutting type:               | particle cut        | Container volume / collecting: | 130                                                 |
| Cutting width:              | 4,5 mm              | Noise level (idle              | ca. 56 dB(A)                                        |
| Particle length:            | 30 mm               | operation):                    | ca. 50 db(A)                                        |
| Security level (DIN 66399): | E-3 F-1 O-3 P-4 T-4 | Weight x Depth x Height:       | 620 x 525 x 870 mm                                  |
| Cutting capacity in         | 21 - 22             | Weight:                        | 55,8 kg                                             |
| sheets 80g/m²:              |                     | Shredder material:             | Paper, Staples and paper clips, Credit card, CD/DVD |
| Power consumption:          | 590 W               |                                |                                                     |

## **Anti-paper jam function**

The paper feed with overload protection reduces paper jams and sustains the high throughput of paper.