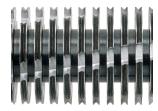

# **Product information**

For a consistently high cutting performance, this low maintenance document shredder has an external automatic oiler as an option.

The induction-hardened, solid steel cutting rollers guarantee durability.