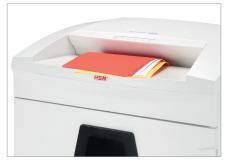

## **Technical data**

| Order number:               | 19221110        | Voltage / Frequency:           | 230 V / 50 Hz                                |
|-----------------------------|-----------------|--------------------------------|----------------------------------------------|
| EAN                         | 4026631047210   | Intake width:                  | 400 mm                                       |
| Cutting type:               | particle cut    | Container volume / collecting: | 130                                          |
| Cutting width:              | 1,9 mm          |                                |                                              |
| Particle length:            | 15 mm           | Noise level (idle operation):  | ca. 56 dB(A)                                 |
| Security level (DIN 66399): | E-4 F-2 P-5 T-5 | Weight x Depth x Height:       | 620 x 525 x 870 mm                           |
| Cutting capacity in         | 14 - 15         | Weight:                        | 54,6 kg                                      |
| sheets 80g/m²:              |                 | Shredder material:             | Paper, Staples and pap<br>clips, Credit card |
| Power consumption:          | 590 W           |                                |                                              |
|                             |                 |                                |                                              |