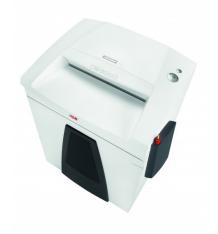

# **HSM SECURIO B35 document shredder**

For more data security in the workplace. The excellent document shredder with an intake width of 400 mm for professional data destruction in an open-plan office for up to eight people.

## **Technical data**

| Order number:               | 19221110        | Voltage / Frequency:           | 230 V / 50 Hz                                |
|-----------------------------|-----------------|--------------------------------|----------------------------------------------|
| EAN                         | 4026631047210   | Intake width:                  | 400 mm                                       |
| Cutting type:               | particle cut    | Container volume / collecting: | 130                                          |
| Cutting width:              | 1,9 mm          |                                |                                              |
| Particle length:            | 15 mm           | Noise level (idle operation):  | ca. 56 dB(A)                                 |
| Security level (DIN 66399): | E-4 F-2 P-5 T-5 | Weight x Depth x Height:       | 620 x 525 x 870 mm                           |
| Cutting capacity in         | 14 - 15         | Weight:                        | 54,6 kg                                      |
| sheets 80g/m²:              |                 | Shredder material:             | Paper, Staples and pap<br>clips, Credit card |
| Power consumption:          | 590 W           |                                |                                              |
|                             |                 |                                |                                              |

# **Product information**

For a consistently high cutting performance, this low maintenance document shredder has an external automatic oiler as an option.

The induction-hardened, solid steel cutting rollers guarantee durability.