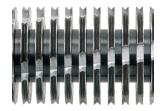

# **Product information**

For a consistently high cutting performance, this low maintenance document shredder has an external automatic oiler as an option.

The induction-hardened, solid steel cutting rollers guarantee durability.