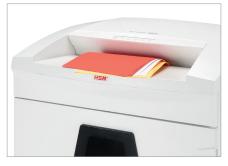

## **Anti-paper jam function**

The paper feed with overload protection reduces paper jams and sustains the high throughput of paper.