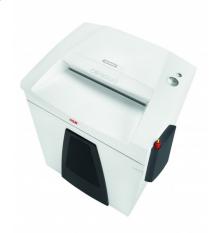

# **HSM SECURIO B35 document shredder**

For more data security in the workplace. The excellent document shredder with an intake width of 400 mm for professional data destruction in an open-plan office for up to eight people.

## **Technical data**

| Order number:               | 19251110      | Voltage / Frequency:           | 230 V / 50 Hz                     |
|-----------------------------|---------------|--------------------------------|-----------------------------------|
| EAN                         | 4026631047203 | Intake width:                  | 400 mm                            |
| Cutting type:               | particle cut  | Container volume / collecting: | 130 l                             |
| Cutting width:              | 0,78 mm       | Noise level (idle              | ca. 56 dB(A)                      |
| Particle length:            | 11 mm         | operation):                    | ca. 50 ub(A)                      |
| Security level (DIN 66399): | F-3 P-6       | Weight x Depth x Height:       | 620 x 525 x 870 mm                |
| Cutting capacity in         | 9             | Weight:                        | 54,9 kg                           |
| sheets 80g/m²:              |               | Shredder material:             | Paper, Staples and paper<br>clips |
| Power consumption:          | 590 W         |                                |                                   |
|                             |               |                                |                                   |