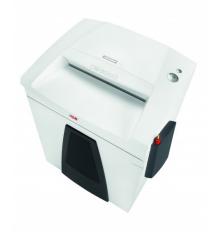

# **HSM SECURIO B35 document shredder**

For more data security in the workplace. The excellent document shredder with an intake width of 400 mm for professional data destruction in an open-plan office for up to eight people.

## **Product information**

For a consistently high cutting performance, this low maintenance document shredder has an external automatic oiler as an option.

The document shredder has a sturdy cabinet with a wooden floor and an extra-large door opening angle which facilitates removing and replacing the collecting bag.