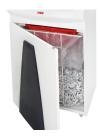

# **Convenient emptying**

Robust wooden cabinet with castors. After opening the door, the reusable collecting bag can be easily removed and emptied.

Lifetime warranty on solid steel cutting rollers at security levels P-2 to P-5 (according to ISO/IEC 21964).