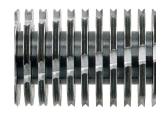

-7       | Weight x Depth x Height:       | 620 x 525 x 870 mm |
| Cutting capacity in         | 5             | Weight:                        | 55,1 kg            |
| sheets 80g/m <sup>2</sup> : | 5             | Shredder material:             | Paper              |
| Power consumption:          | 590 W         |                                |                    |
|                             |               |                                |                    |

## **Product information**



For a consistently high cutting performance, this low maintenance document shredder has an external automatic oiler as an option.



The document shredder has a sturdy cabinet with a wooden floor and an extra-large door opening angle which facilitates removing and replacing the collecting bag.



The induction-hardened, solid steel cutting rollers guarantee durability.





#### For continuous operation

The powerful motor ensures a high cutting capacity and reliable continuous operation.



#### **Energy-saving**

In stand-by mode, intelligent control programme EcoSmart ensures there is an exceptionally low power consumption of 0.1 watts.



## High level of user safety

The safety element prevents unintentional entry of materials into the machine and thereby increases the user safety.



# **Automatic start/stop**

The operation is very easy: the device starts automatically when fed paper and automatically stops after shredding is complete.



# **Anti-paper jam function**

The paper feed with overload protection reduces paper jams and sustains the high throughput of paper.