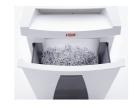

|
| Collection volume in sheets (80 g): | 415                                                 |
| Noise level (idle operation):       | ca. 56 dB(A)                                        |
| Weight x Depth x Height:            | 395 x 435 x 837 mm                                  |
| Weight:                             | 19,08 kg                                            |
| Shredder material:                  | Paper, Staples and paper clips, Credit card, CD/DVD |

# **Product information**



The induction-hardened, solid steel cutting rollers can easily cope with staples and paper clips and guarantee durability.



It is possible to secure the paper stack inserted into the magazine against unauthorized access by using the Lock-and-Go function.



The waste container can be easily removed and emptied.





#### For continuous operation

The powerful motor ensures a high cutting capacity and reliable continuous operation (from HSM SECURIO AF150).



#### **Nanogrip Technology**

The document shredder with autofeed has a specially developed intake and transport rollers which use Nanogrip Technology. This enables sheet after sheet to be pulled in securely from the stack of paper.



#### **Useful dual function**

During the autofeed stack processing, it is possible to manually feed paper at the same time.



## Anti-paper jam function

The paper feed with overload protection reduces paper jams and sustains the high throughput of paper.



## **Automatic start/stop**

The operation is very easy: the device starts automatically when fe