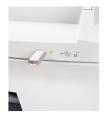

## **Automatic start/stop**

The operation is very easy: the device starts automatically when fed paper and automatically stops after shredding is complete.