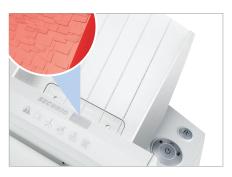

#### **Technical data**

| 2113111             | Intake width:                                                                 |
|---------------------|-------------------------------------------------------------------------------|
| 4026631076548       | Container volume /                                                            |
| particle cut        | collecting:                                                                   |
| 4,5 x 30 mm         | Collection volume in sheets (80 g):                                           |
| E-3 F-1 O-3 P-4 T-4 | Noise level (idle operation):                                                 |
| 12 - 14             | Weight x Depth x Height:                                                      |
| F00 M               | Weight:                                                                       |
| 500 W               | Shredder material:                                                            |
| 230 V / 50 Hz       | Sili edder material.                                                          |
|                     | 4026631076548  particle cut  4,5 x 30 mm  E-3 F-1 O-3 P-4 T-4  12 - 14  500 W |

| Intake width:                       | 240 mm                                              |
|-------------------------------------|-----------------------------------------------------|
| Container volume / collecting:      | 35 l                                                |
| Collection volume in sheets (80 g): | 415                                                 |
| Noise level (idle operation):       | ca. 56 dB(A)                                        |
| Weight x Depth x Height:            | 395 x 435 x 837 mm                                  |
| Weight:                             | 19,08 kg                                            |
| Shredder material:                  | Paper, Staples and paper clips, Credit card, CD/DVD |