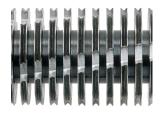

# **Product information**

The induction-hardened, solid steel cutting rollers can easily cope with staples and paper clips and guarantee durability.

It is possible to secure the paper stack inserted into the magazine against unauthorized access by using the Lock-and-Go function.