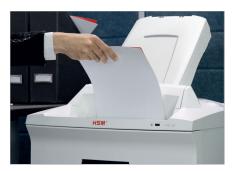

# HSM SECURIO AF350 document shredder with automatic paper feed

The simple and convenient method of data destruction for work groups. The document shredder with an automatic paper feed and lockable stack protects inserted stacks of paper from unauthorised access and shreds stacks of paper of up to 350 sheets as well as single sheets of paper easily whilst saving you time.

#### **Nanogrip Technology**

The document shredder with autofeed has a specially developed intake and transport rollers which use Nanogrip Technology. This enables sheet after sheet to be pulled in securely from the stack of paper.