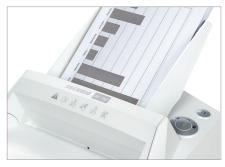

#### **Useful dual function**

During the autofeed stack processing, it is possible to manually feed paper at the same time.

## Anti-paper jam function

The paper feed with overload protection reduces paper jams and sustains the high throughput of paper.