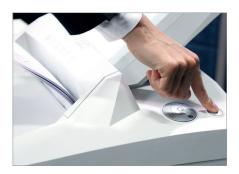

# **Product information**

The induction-hardened, solid steel cutting rollers can easily cope with staples and paper clips and guarantee durability.

It is possible to secure the paper stack inserted into the magazine against unauthorized access by using the Lock-and-Go function.