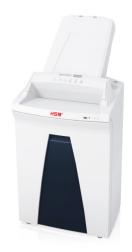

# HSM SECURIO AF350 document shredder with automatic paper feed

The simple and convenient method of data destruction for work groups. The document shredder with an automatic paper feed and lockable stack protects inserted stacks of paper from unauthorised access and shreds stacks of paper of up to 350 sheets as well as single sheets of paper easily whilst saving you time.