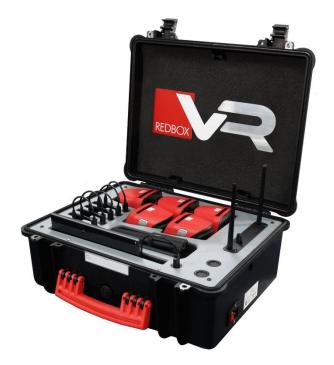

## <u>5 Student Homido Grab Smart Charging & Viewer Storage</u>

The RedboxVR iNcharge case houses up to 5 Student Devices and 1 Teaching Device with intelligent charging and integrated router plus storage for 5 VR Viewers, this all-in-one Expedition kit doesn't need an internet connection and requires just one 110v-240v power supply,

Dimensions: 55cm x 45cm x 25cm

Weight: 14 KG

## What's Included?

- 5 x 5.5" Full HD ARCore Student Devices
- 1 x 10" Full HD Android Teaching Device
- 5 x Homido Grab VR Viewers
- GSuite or Gmail account set up on your behalf
- All devices pre-configured with ExpeditionsPro
- 2 Year Support & Protection Plan