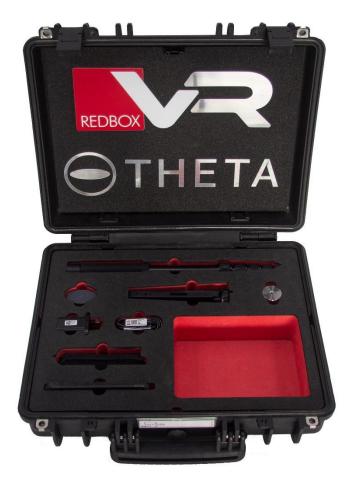

Registered Office: 10 broughton Way, Whitehills Business Park, Blackpool FY4 5QN

**Dimensions**: 47cm x 38cm x 15cm **Weight**: 6 KG

The kit comes complete with Monopod & base (extendable to 170cm), Selfie stick, Ricoh THETA Z1, USB charger and lead all in a tough weatherproof case.

Demonstrates superior noise reduction performance even when shooting at night or indoors with low light due to the equipped 1.0-inch back illuminated CMOS image sensor.

## What's Included?

- 1 x Ricoh THETA Z1 360° camera (with case)
- Plug & Charging lead
- Ricoh Monopod
- Lens cap
- Highly protective case
- 2 Year Support & Protection Plan