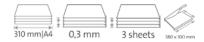

| Article number                       | 00360-21161                                       |
|--------------------------------------|---------------------------------------------------|
| Туре                                 | Paper cutters                                     |
| Cutting length (mm)                  | 310                                               |
| DIN                                  | A4                                                |
| Cutting capacity (mm)                | 0,3                                               |
| Cutting capacity A4 70 g/sm sheets   | 3                                                 |
| Table size (overall dimensions) (mm) | 100mm x 380mm                                     |
| EAN                                  | 4007885003603                                     |
|                                      | Creative set with two cutting heads for model 350 |