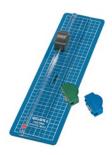

## Paper cutters 360

- Firm cutting mat and ruler with integrated cutter for a fast, neat cut
- Practical round blade in the plastic head for cutting in either direction
- Manual clamping for quickly holding down the material being cut
- Including creative set for zig-zag cutting and perforation