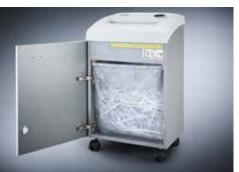

## Document shredders DAHLE 104

- Intelligent document shredder for desk-side use
- · Clearly designed, user-friendly control panel
- Electronic start-stop function
- Convenient automatic reverse function
- Convenient feed and reverse function
- Automatic motor cut-out
- Energy-saving sleep mode after 10 minutes at idle and automatic shut-down after 30 minutes
- High-quality solid-steel cutters
- Powerful motor
- · Extremely quiet operation
- Separate CD feed and waste container
- · High-quality wooden cabinet
- · Wide-opening doors
- Convenient swivel casters
- · Separate main switch
- · IEC power connector
- 11 strong waste bags included
- Dimensions (H x W x D): 705 x 430 x 350 mm

## Document shredders DAHLE 104

Detachable IEC power plug makes the document shredder quick and easy to move from A to B

Pull-out rounded top frame that's kind on the fingers when changing the waste bag