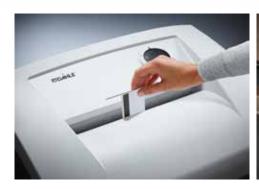

## Document shredders DAHLE 104

Detachable IEC power plug makes the document shredder quick and easy to move from A to B

Pull-out rounded top frame that's kind on the fingers when changing the waste bag