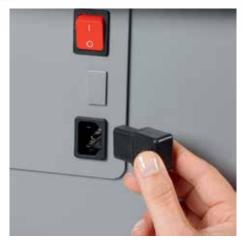

## Document shredders DAHLE 104

Detachable IEC power plug makes the document shredder quick and easy to move from A to B

Pull-out rounded top frame that's kind on the fingers when changing the waste bag