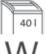

CE Compliance

Deskside document shredders: performance and convenience directly at the desk

Entry width 240 mm

Waste collection volume 40 litres

Wattage 350 watts

Strip cut

Convenient swivel casters with brake for reliably keeping the document shredder firmly in place