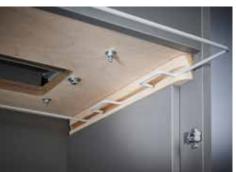

## Document shredders DAHLE 104

Detachable IEC power plug makes the document shredder quick and easy to move from A to B

Pull-out rounded top frame that's kind on the fingers when changing the waste bag