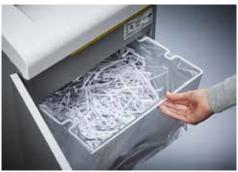

## Document shredders DAHLE 104

- Intelligent document shredder for desk-side use
- · Clearly designed, user-friendly control panel
- Electronic start-stop function
- Convenient automatic reverse function
- Convenient feed and reverse function
- Automatic motor cut-out
- Energy-saving sleep mode after 10 minutes at idle and automatic shut-down after 30 minutes
- High-quality solid-steel cutters
- Powerful motor
- · Extremely quiet operation
- Separate CD feed and waste container
- · High-quality wooden cabinet
- · Wide-opening doors
- Convenient swivel casters
- · Separate main switch
- · IEC power connector
- 11 strong waste bags included
- Dimensions (H x W x D): 705 x 430 x 350 mm

Separate, integrated waste boxes help to sort shredded paper, CDs, DVDs, cheque and credit cards for eco-friendly recycling

P-2 security: recommended, for example, for data media containing internal data that are to be made illegible