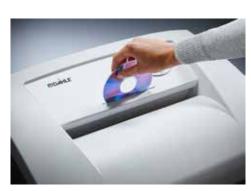

## Document shredders DAHLE 104

- Intelligent document shredder for desk-side use
- · Clearly designed, user-friendly control panel
- Electronic start-stop function
- Convenient automatic reverse function
- Convenient feed and reverse function
- Automatic motor cut-out
- Energy-saving sleep mode after 10 minutes at idle and automatic shut-down after 30 minutes
- High-quality solid-steel cutters
- Powerful motor
- · Extremely quiet operation
- Separate CD feed and waste container
- · High-quality wooden cabinet
- · Wide-opening doors
- Convenient swivel casters
- · Separate main switch
- · IEC power connector
- 11 strong waste bags included
- Dimensions (H x W x D): 705 x 430 x 350 mm

Separate, integrated waste boxes help to sort shredded paper, CDs, DVDs, cheque and credit cards for eco-friendly recycling

P-2 security: recommended, for example, for data media containing internal data that are to be made illegible