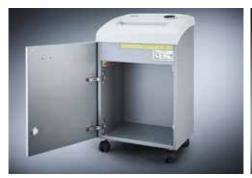

## Document shredders DAHLE 104

- Intelligent document shredder for desk-side use
- · Clearly designed, user-friendly control panel
- Electronic start-stop function
- Convenient automatic reverse function
- Convenient feed and reverse function
- Automatic motor cut-out
- Energy-saving sleep mode after 10 minutes at idle and automatic shut-down after 30 minutes
- High-quality solid-steel cutters
- Powerful motor
- · Extremely quiet operation
- Separate CD feed and waste container
- · High-quality wooden cabinet
- · Wide-opening doors
- Convenient swivel casters
- · Separate main switch
- · IEC power connector
- 11 strong waste bags included
- Dimensions (H x W x D): 705 x 430 x 350 mm