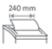

CE Compliance

Deskside document shredders: performance and convenience directly at the desk

Entry width 240 mm

Waste collection volume 40 litres

Wattage 350 watts

Strip cut

Convenient swivel casters with brake for reliably keeping the document shredder firmly in place