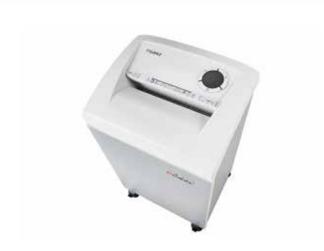

## Document shredders DAHLE 104

- Intelligent document shredder for desk-side use
- · Clearly designed, user-friendly control panel
- Electronic start-stop function
- Convenient automatic reverse function
- Convenient feed and reverse function
- Automatic motor cut-out
- Energy-saving sleep mode after 10 minutes at idle and automatic shut-down after 30 minutes
- High-quality solid-steel cutters
- Powerful motor
- · Extremely quiet operation
- Separate CD feed and waste container
- · High-quality wooden cabinet
- · Wide-opening doors
- Convenient swivel casters
- · Separate main switch
- · IEC power connector
- 11 strong waste bags included
- Dimensions (H x W x D): 705 x 430 x 350 mm

CE Compliance

Deskside document shredders: performance and convenience directly at the desk

Entry width 240 mm

Waste collection volume 40 litres

Wattage 350 watts

Strip cut

Convenient swivel casters with brake for reliably keeping the document shredder firmly in place