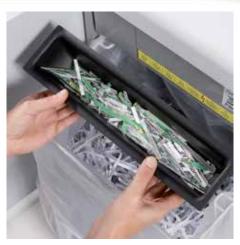

Separate, integrated waste boxes help to sort shredded paper, CDs, DVDs, cheque and credit cards for eco-friendly recycling

P-2 security: recommended, for example, for data media containing internal data that are to be made illegible