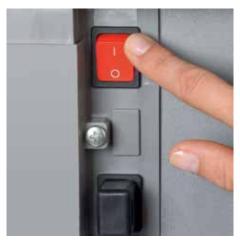

## Document shredders DAHLE 104

Separate main switch is located on the rear of the document shredder and completely disconnects it from the mains power supply