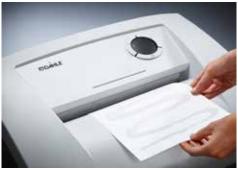

CE Compliance

Deskside document shredders: performance and convenience directly at the desk

Entry width 240 mm

Waste collection volume 40 litres

Wattage 350 watts

Strip cut

Convenient swivel casters with brake for reliably keeping the document shredder firmly in place