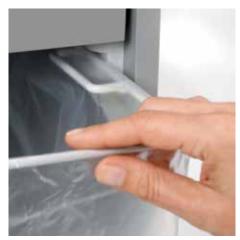

Pull-out rounded top frame that's kind on the fingers when changing the waste bag