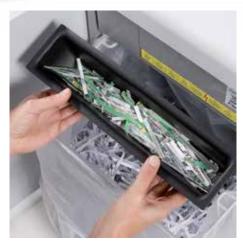

## Document shredders DAHLE 106

Separate, integrated waste boxes help to sort shredded paper, CDs, DVDs, cheque and credit cards for eco-friendly recycling

P-2 security: recommended, for example, for data media containing internal data that are to be made illegible