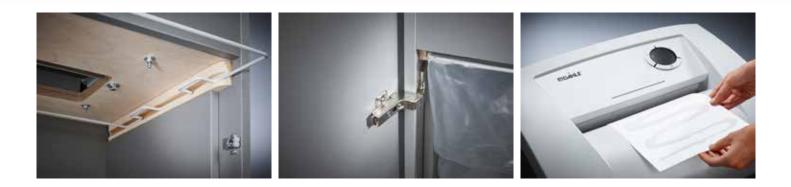

## Document shredders DAHLE 106

Separate, integrated waste boxes help to sort shredded paper, CDs, DVDs, cheque and credit cards for eco-friendly recycling

P-2 security: recommended, for example, for data media containing internal data that are to be made illegible