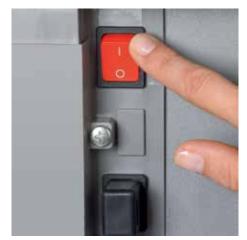

## Document shredders DAHLE 106

Separate main switch is located on the rear of the document shredder and completely disconnects it from the mains power supply

Detachable IEC power plug makes the document shredder quick and easy to move from A to B