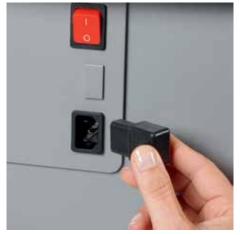

## Document shredders DAHLE 106

Separate main switch is located on the rear of the document shredder and completely disconnects it from the mains power supply

Detachable IEC power plug makes the document shredder quick and easy to move from A to B