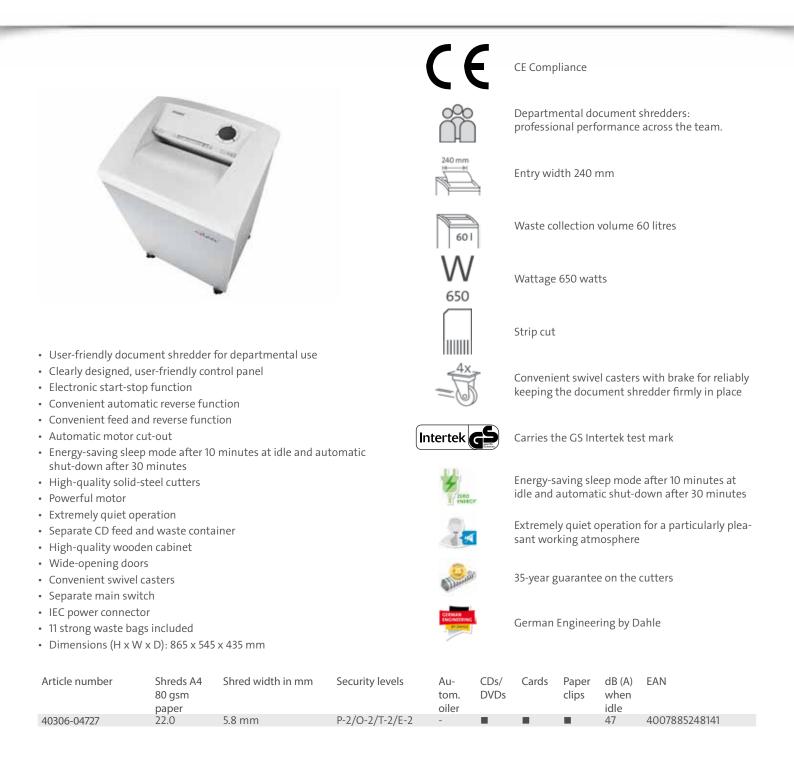

Pull-out rounded top frame that's kind on the fingers when changing the waste bag